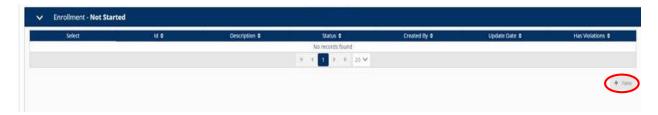

6. Click on the button to view the enrollment information for an existing request, or click on the button to create a new request.

| rector Informatio | re submitting your application.          |                                |                 |                                          |  |
|-------------------|------------------------------------------|--------------------------------|-----------------|------------------------------------------|--|
|                   | First Name:                              | Last Name:                     | Title:          | Application Date: 2/4/19                 |  |
| C Information     |                                          |                                |                 |                                          |  |
|                   |                                          |                                |                 |                                          |  |
|                   | Registration ID:<br>700000               |                                |                 |                                          |  |
|                   |                                          | Registration E)                | xpiration Date: | Location Address:                        |  |
|                   | 700000                                   | Registration E)<br>Phone Numbe |                 | Location Address: Primary Contact Email: |  |
| ogram Type Infor  | 700000  Business Name:  Mailing Address: |                                |                 |                                          |  |