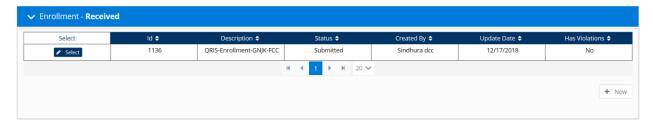

6. Click on the button to view the enrollment information for an existing request, or click on the button to create a new request.

| rector Informatio | re submitting your application.          |                                |                 |                                          |  |
|-------------------|------------------------------------------|--------------------------------|-----------------|------------------------------------------|--|
|                   | First Name:                              | Last Name:                     | Title:          | Application Date: 2/4/19                 |  |
| C Information     |                                          |                                |                 |                                          |  |
|                   |                                          |                                |                 |                                          |  |
|                   | Registration ID:<br>700000               |                                |                 |                                          |  |
|                   |                                          | Registration E)                | xpiration Date: | Location Address:                        |  |
|                   | 700000                                   | Registration E)<br>Phone Numbe |                 | Location Address: Primary Contact Email: |  |
| ogram Type Infor  | 700000  Business Name:  Mailing Address: |                                |                 |                                          |  |