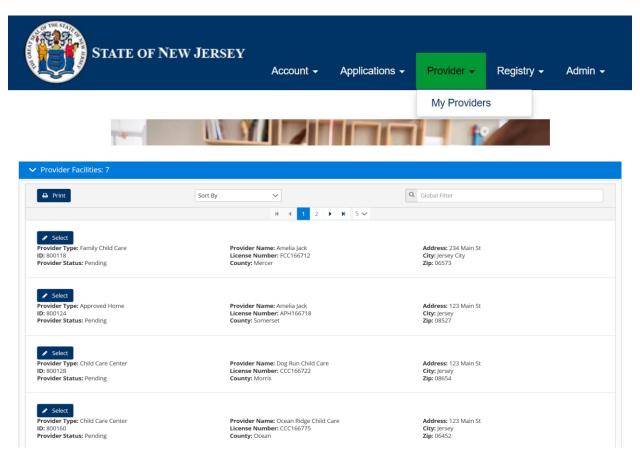

## **Submitting an Enrollment Request**

- 1. Log into your NJCCIS account.
- 2. In the Toolbar at the top of the screen, click on Provider>My Providers. This opens the Provider Facilities page, where you can view your GNJK eligible providers within the NJCCIS database and change their information.

3. Click on the Select button next to one of the results to open the Provider Personnel page for that provider.

4. Click on the the QRIS section.

5. Click on the Enrollment heading to open the Enrollment dropdown section.