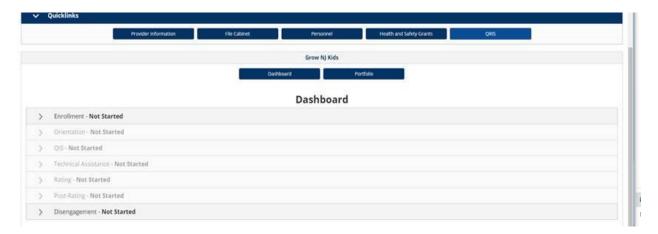

3. Click on the Select button next to one of the results to open the Provider Personnel page for that provider.

4. Click on the the QRIS section.

5. Click on the Enrollment heading to open the Enrollment dropdown section.