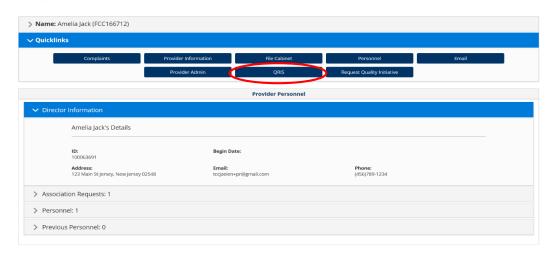

3. Click on the Select button next to one of the results to open the Provider Personnel page for that provider.

4. Click on the the QRIS section.

5. Click on the Enrollment heading to open the Enrollment dropdown section.